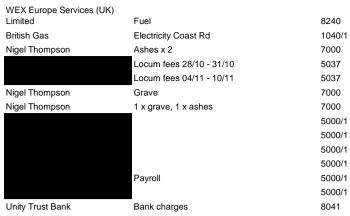

| Date       | Transaction | Gross     | Vat     | Net Cttee      | Organisation                                     | Details                                                                   | Heading |
|------------|-------------|-----------|---------|----------------|--------------------------------------------------|---------------------------------------------------------------------------|---------|
| 02/04/2024 | 1011        | £499.00   | £0.00   | £499.00 AFE    | Colchester City Council                          | Ref: 65014910 Melrose Road Rates                                          | 2100/14 |
| 02/04/2024 | 1013        | £499.00   | £0.00   | £499.00 TRAF   | Colchester City Council                          | Ref: 66163618 Rates Willoughby                                            | 4500    |
| 02/04/2024 | 1014        | £286.10   | £0.00   | £286.10 AFE    | Colchester City Council                          | Ref: 66163716 Rates Rushmere Close                                        | 2300/7  |
| 02/04/2024 | 1015        | £59.76    | £0.00   | £59.76 CEME    | T Colchester City Council                        | Ref: 66232188 Rates Bardfield/Firs Cemetery                               | 7130    |
| 02/04/2024 | 1016        | £200.40   | £33.40  | £167.00 GENE   | R Page Computers                                 | Monthly invoice                                                           | 8190    |
| 02/04/2024 | 1035        | £86.77    | £4.13   | £82.64 TOILE   | British Gas                                      | Coast Road toilets                                                        | 1040/1  |
| 02/04/2024 | 1036        | £376.50   | £0.00   | £376.50 TRAF   | Colchester City Council                          | Business rates Seaview Avenue Car Park                                    | 4510    |
| 02/04/2024 | 1037        | £25.48    | £0.00   | £25.48 CEME    | T Colchester City Council                        | Ref 66232188 Cemetry Barfield Rd                                          | 7140    |
| 04/04/2024 | 1017        | £317.74   | £52.96  | £264.78 GENE   | R GRENKE Leasing Ltd                             | Photocopier                                                               | 8130    |
| 04/04/2024 | 1018        | ,         | £0.00   | £1,155.00 AFE  | John Crisp                                       | Allotment Rent Quarter                                                    | 2000/1  |
| 04/04/2024 | 1019        | ,         | £474.09 | £2,370.47 GENE |                                                  | Monthly contract                                                          | 8660    |
| 04/04/2024 | 1020        |           | £5.17   | £25.83 AFE     | Freds DIY                                        | Keys                                                                      | 2100/2  |
| 04/04/2024 | 1021        | £150.00   | £0.00   |                |                                                  | Monthly H&S Retainer                                                      | 8060    |
| 04/04/2024 | 1022        |           | £0.00   | £385.00 AFE    | Gav-Matt Hunnaball Family Funeral                | Office roof works                                                         | 2100/1  |
| 04/04/2024 | 1041        | £50.00    | £0.00   | £50.00 CEME    |                                                  | Wooden Cross for Aly Rickman                                              | 7010    |
| 08/04/2024 | 1023        |           | £0.00   | £8.50 GENE     |                                                  | Bank charges                                                              | 8040    |
| 10/04/2024 | 1024        | £187.15   | £31.19  |                |                                                  | Staff mobiles                                                             | 8170    |
| 10/04/2024 | 1025        | £104.66   | £0.00   |                | •                                                | Monthly fee                                                               | 8180    |
| 11/04/2024 | 1026        |           | £0.00   | £401.37 AFE    | British Gas                                      | Ref: BGL 335798                                                           | 2100/9  |
| 11/04/2024 | 1027        | £180.57   | £8.60   | £171.97 AFE    | British Gas                                      | Ref: BGL 335788                                                           | 2300/5  |
| 11/04/2024 | 1028        |           | £3.44   | £68.82 AFE     | British Gas                                      | Ref: 335794 Melrose Rd Electricity Refund for plaques on memorial benches | 2100/5  |
| 11/04/2024 | 1038        | -£176.40  | -£29.40 | -£147.00 GENE  | Police and Crime                                 | monley beach                                                              | 8330    |
| 12/04/2024 | 1029        | £29.80    | £0.00   | £29.80 AFE     | Commissioner For Essex                           | Community Special 1.10.24 - 31.12.24                                      | 2400/2  |
| 15/04/2024 | 1007        | £60.00    | £10.00  | £50.00 GENE    | R TaxAssist Accountants WEX Europe Services (UK) | Monthly accountancy charges                                               | 8000    |
| 15/04/2024 | 1030        | £12.00    | £0.00   | £12.00 GENE    | R Limited                                        | Fuel                                                                      | 8240    |
| 15/04/2024 | 1031        | £60.00    | £10.00  | £50.00 GENE    | R TaxAssist Accountants                          | Payroll Services - Monthly                                                | 8000    |
| 16/04/2024 | 1042        | £47.18    | £2.25   | £44.93 TOILE   | British Gas                                      | 603894634 Electricty High St toilets                                      | 1040/2  |
| 18/04/2024 | 1032        | £64.14    | £10.69  | £53.45 GENE    | R Fidelity Group Communications                  | Office phones                                                             | 8170    |
| 22/04/2024 | 1043        |           | £0.43   | £8.61 TOILE    | Institute of Cemetery &                          | 603894632 Electricty Victoria Esplanade toilets                           |         |
| 23/04/2024 | 1103        |           | £0.00   | £100.00 CEME   |                                                  | Membership fees                                                           | 7050    |
| 23/04/2024 | 1108        |           | £0.00   | £100.00 TOILE  |                                                  | Repair ladies toilet door                                                 | 1060    |
| 23/04/2024 | 1111        | £420.00   | £70.00  |                | WM Tree Services Ltd                             | Removing oak limb                                                         | 2200/3  |
| 23/04/2024 | 1113        |           | £7.40   | £37.00 GENE    |                                                  | Printer paper                                                             | 8110    |
| 23/04/2024 | 1118        |           | £37.60  | £188.00 GENE   | •                                                | 3500 A6 Annual meeting postcards                                          | 8140    |
| 23/04/2024 | 1121        | £42.00    | £7.00   | £35.00 GENE    |                                                  | Training - starting out with social media                                 | 8160    |
| 23/04/2024 | 1122        |           | £0.00   | £120.00 MAYO   |                                                  | Hire of museum 22/10/23                                                   | 5530    |
| 23/04/2024 | 1123        |           | £28.52  |                | Carol Fountain                                   |                                                                           | 2500/9  |
| 25/04/2024 | 1033        |           | £0.00   |                |                                                  | Card payment                                                              | 8180    |
| 25/04/2024 | 1104        |           | £9.60   |                |                                                  | Annual Town meeting banner                                                | 8140    |
|            | 1105/1      | £99.99    | £16.67  | £83.32 GENE    |                                                  | 6 tread stepladder                                                        | 8330    |
|            | 1105/2      |           | £3.66   |                |                                                  | Manhole keys                                                              | 8330    |
| 25/04/2024 | 1106        |           | £37.30  |                |                                                  | Dewalt M24 Hog ring & metal cutting discs                                 | 8330    |
| 25/04/2024 | 1107        | £229.99   | £38.33  |                |                                                  | Lyte 3 section ladder                                                     | 8330    |
| 25/04/2024 | 1109        |           | £33.00  |                | Banmar                                           | Repairs office floor                                                      | 2100/2  |
| 25/04/2024 | 1112        |           | £1.80   |                |                                                  | Flash drives                                                              | 8110    |
| 25/04/2024 | 1115        |           | £0.00   |                | •                                                | Leaflet delivery                                                          | 8140    |
| 25/04/2024 | 1116        |           | £0.00   |                |                                                  | Mileage                                                                   | 8320    |
| 25/04/2024 | 1125        |           | £100.00 |                | WM Tree Services Ltd                             | Removre 2 birch trees Willoughby car park                                 | 2200/3  |
| 26/04/2024 | 1045        |           | £1.61   | £32.22 TOILE   | WEX Europe Services (UK)                         | 603894501 Electrricity Willoughby toilets                                 | 1040/4  |
| 29/04/2024 | 1049        |           | £29.85  |                |                                                  | Die annt in s                                                             | 8240    |
| 29/04/2024 | 1058        |           | £0.00   | £120.05 GENE   | •                                                | Bin emptying                                                              | 8600    |
| 29/04/2024 | 1059        |           | £21.44  | £107.20 GENE   |                                                  | General invoice 100 rolla @ £0.80 inc VAT                                 | 8220    |
| 29/04/2024 | 1060        |           | £500.00 |                | · ·                                              | Legael fees re West Mersea Village Green                                  | 8095    |
| 29/04/2024 | 1110        |           | £16.17  |                | · ·                                              |                                                                           | 1075    |
| 29/04/2024 | 1114        | £460.00   | £0.00   | £460.00 AFE    | Alan Skinner                                     | Decoration of Clerks office                                               | 2100/2  |
| 30/04/2024 | 1117        |           | £474.09 | •              |                                                  | Monthly grounds maint fee                                                 | 8660    |
| 30/04/2024 | 1119        | *         | £0.00   | £4,321.14 PERS |                                                  | Monthly pension paymeny                                                   | 5020    |
| 30/04/2024 | 1120        |           | £0.00   |                |                                                  | Pension fund admin fee                                                    | 5020    |
| 30/04/2024 | 1124        |           | £0.00   |                |                                                  |                                                                           | 5010    |
| 30/04/2024 | 1126        | £1,716.48 | £0.00   | £1,716.48 PERS | U                                                |                                                                           | 5000/1  |